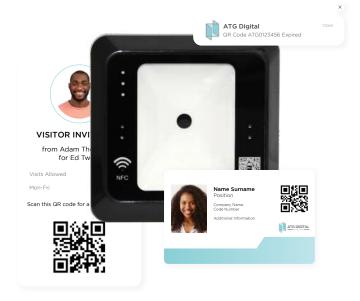

#### ATG QR READER

Our QR Code Reader solution prioritises security, enabling precise access control. With swift scanning, authorised users gain instant access to designated areas, while intelligent flagging and blocking settings prevent unauthorised entry. Manage access within specified time durations for maximum security.

QR Code invitations for seamless and contactless access

NFC card reader

Flag and block unauthorised or unwanted individuals

Real-time arrival, departure or incident notifications

#### **NFC CARDS**

Efficiently manage recurring visitors, contractors, and staff with pre-assigned NFC cards