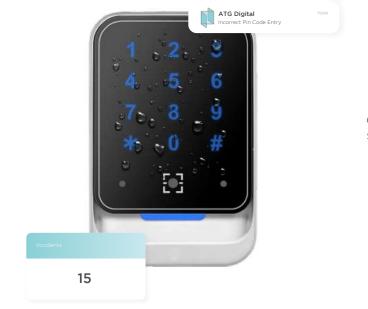

#### ATG QR KEYPAD

ATG QR Keypad offers a versatile multi-mode entry system designed to cater to your unique preferences and requirements. Whether you prefer the simplicity of QR code scanning, or the reliability of keypad/PIN code entry, ATG QR Keypad has you covered. Enjoy a seamless and secure access experience that puts you in control.

QR Code invitations for seamless and contactless access

RFID Reader