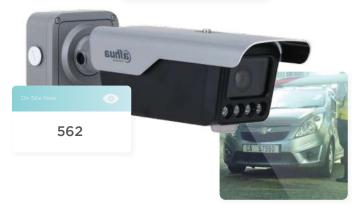

#### **ATG CAM**

ATG Cam is an LPR (License Plate Recognition) solution designed to provide unparalleled vehicle data verification and monitoring capabilities. Our cutting-edge technology compares the license plate with the license disc, ensuring accurate and reliable information about each vehicle.

Vehicle data verification and alerts of irregularities

Creates incident if vehicle disc wasn't scanned in

Real-time 24/7 monitoring