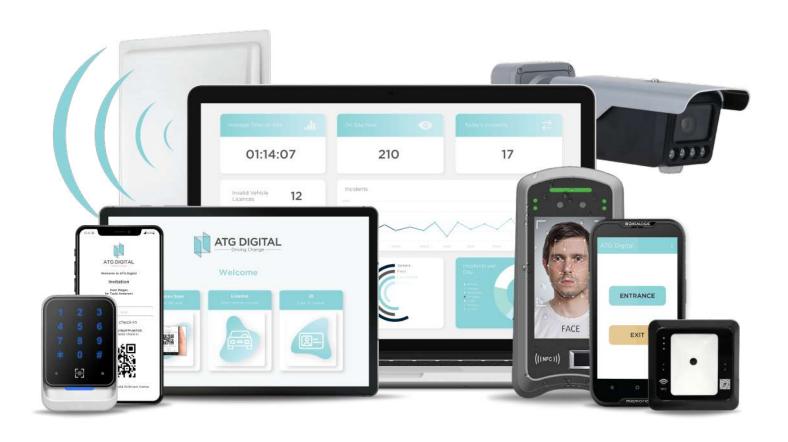

# SMART ACCESS AND VISITOR MANAGEMENT SOLUTIONS

Unlimited Data, Multiple Solutions, One Place.

Where innovation meets unparalleled customisation! Streamline operations, manage access, monitor visitors, and safeguard your premises with our state-of-the-art, completely customisable, access control and visitor management solutions. Experience seamless security tailored to your needs and unlock a new era of convenience and efficiency.

## AT THE GATE

At The Gate provides real-time visitor data authentication, including vehicle and driver's licenses, in compliance with POPIA regulations. Our customisable mobile gate access control system ensures a seamless experience for visitors, employees, and management alike, while prioritising the security of your people and data.

#### AT RECEPTION

At Reception is a state-of-the-art visitor management system that is loved throughout South Africa. Our intelligent design streamlines your front-desk security protocol! Seamlessly record all your visitors' information upon arrival, while reinforcing your company branding and automating the sign-in process.

## ATG FACIAL

The pinnacle of visitor, contractor and employee management, driven by advanced facial recognition. Simplify visitor check-ins, streamline pre-registration, and monitor time attendance - all with seamless efficiency. Embrace the touchless era of sign-ins, unlock custom reports, seamlessly integrate with access points, and elevate your security measures.

# ATG UHF READER

A revolution in seamless, contactless entry where convenience meets security. Say farewell to remote fumbling, entry queues, and stopping for ID tags. With effortless access for frequent drivers and customisable permissions, you're in command. Empower employees, contractors, and regular visitors with precisely timed, area-specific entry.

#### ATG QR READER

Our QR Code Reader solution prioritises security, enabling precise access control. With swift scanning, authorised users gain instant access to designated areas, while intelligent flagging and blocking settings prevent unauthorised entry. Manage access within specified time durations for maximum security.

#### ATG QR KEYPAD

ATG QR Keypad offers a versatile multi-mode entry system designed to cater to your unique preferences and requirements. Whether you prefer the simplicity of QR code scanning, or the reliability of keypad/PIN code entry, ATG QR Keypad has you covered. Enjoy a seamless and secure access experience that puts you in control.