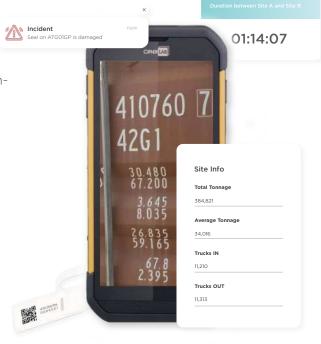

## ON THE CONTAINER

On The Container is a cutting-edge and agile logistics solution designed to provide unrivaled security, transparency, and control over your supply chain. Our cloud-based container security system scans and captures detailed container information upon arrival at the storage yard. It delivers a transparent, live, and accurate view of your assets and site.

Track and monitor departures, arrivals and inter-site duration

Get real-time container arrival notifications

Scan clamp, seal numbers and any other container details you require

Customisation in input and output data, e.g. Gate pass shown, KM reading, route number, and more

Quickly and easy collect and view any recorded damages to vehicles, trucks or containers