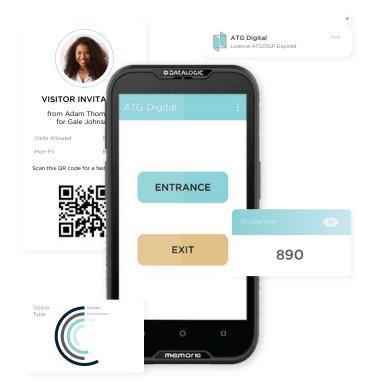

#### AT RECEPTION

At Reception is a state-of-the-art visitor management system that is loved throughout South Africa. Our intelligent design streamlines your front-desk security protocol! Seamlessly record all your visitors' information upon arrival, while reinforcing your company branding and automating the sign-in process.

Customisable sign in

Visitor arrival notifications

Capture visitor photos, details & produce custom reports

Print custom visitor ID badges

QR Code invitations for seamless and contactless access

NFC card reader

Flag and block unauthorised or unwanted individuals

Real-time arrival, departure or incident notifications