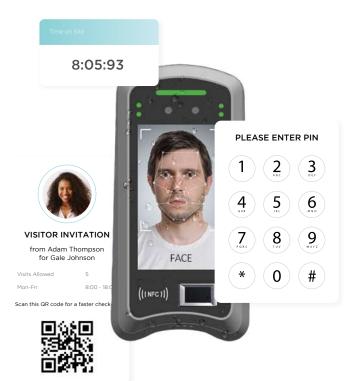

## ATG FACIAL

The pinnacle of visitor, contractor and employee management, driven by advanced facial recognition. Simplify visitor check-ins, streamline pre-registration, and monitor time attendance - all with seamless efficiency. Embrace the touchless era of sign-ins, unlock custom reports, seamlessly integrate with access points, and elevate your security measures.

Seamless and contactless sign-in

Visitor verification and recognition

Time-based access restrictions and limitations

Time and attendance tracking and overview